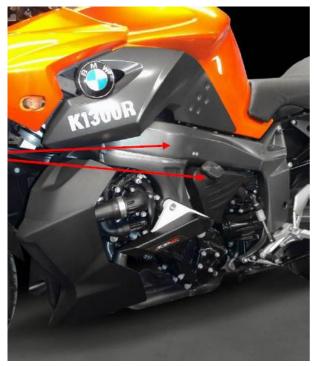

# Crash Pad Set BMW K1200R, K1300R (2009-2011)

## Important Note:

- Do not dismantle both sides at the same time.
- Protect the frame and the and the panelling at the dismantling points.

#### Left side:

- Unscrew the two engine mounting screws. Place the left-hand support plate pos. 4 and the spacers pos. 7 & 8 with the two screws CHC M10/70 pos. 14 and CHC M10/75 pos. 15 and tighten them to a torque of 30 34 Nm. 3, after first the cap screws H M8/30 Pos. 10 and M8/40 Pos. 11 and the washers Z8 Pos. 9 have been inserted.
- Mount the pad pos. 3 with the cap screws H onto the support plate pos. 4, tighten them with a torque of 10 -14 Nm.

<u>Right side:</u>

- Mount the pad pos. 1 with the cap screws H M8/30 pos. 10 and the washers Z8 to the support plate pos. 2, tighten them with the torque of 10 14 Nm.
- Unscrew the two motor fixing screws. Place the pad/right support plate unit and the spacers pos. 5 & 6 with the screws CHC M10/65 pos. 12 and CHC M10/90 pos. 13, screw them together and tighten them to the and tighten them to a torque of 30 - 34 Nm.